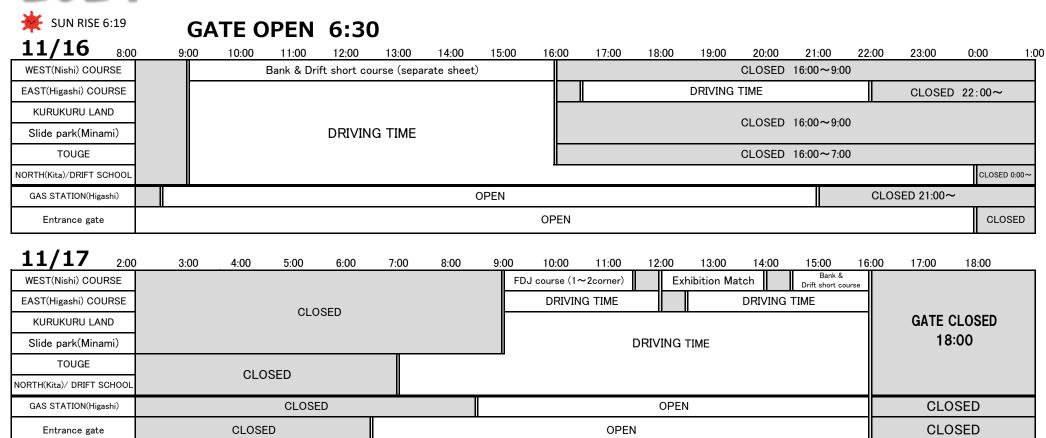

## 2024 EBISU DRIFT MATSURI TIME SCHEDULE

## \*TIME SCHEDULE MAY BE CHANGED.

🤰 SUN SET 16:26

[HOW TO ENTER] Please fill out an insurance form, and exchange it with staff for a ticket.

Then we will give you a wrist band and a Matsuri entry sheet. You must wear the wrist band at all times!